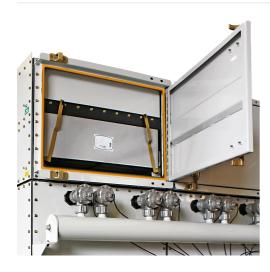

| Application          | An ISMF filter works as flame barrier for ST1 metal dust and up to ST2 for organic dust.                                                                                                                                  |
|----------------------|---------------------------------------------------------------------------------------------------------------------------------------------------------------------------------------------------------------------------|
| Installation Options | <ul> <li>ISMF filters can be configured to Camfil's Gold Series or Gold Series<br/>X-Flo dry dust collectors.</li> <li>Due to Camfil's modular concept, ISMF filters can be retrofitted to<br/>existing units.</li> </ul> |
|                      |                                                                                                                                                                                                                           |